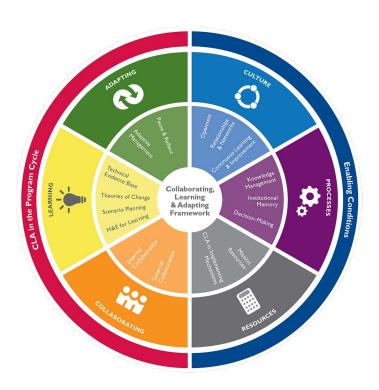

1. WHAT: What is the general context in which the case takes place? What organizational or development challenge(s) or opportunities prompted you to collaborate, learn, and/or adapt?

2. What two CLA Sub-Components are most clearly reflected in your case?

| 3. | HOW: What steps did you take to apply CLA approaches to address the challenge or opportunity described above? |
|----|---------------------------------------------------------------------------------------------------------------|
|    |                                                                                                               |
|    |                                                                                                               |
|    |                                                                                                               |
|    |                                                                                                               |
|    |                                                                                                               |
|    |                                                                                                               |
|    |                                                                                                               |
|    |                                                                                                               |
|    |                                                                                                               |
|    |                                                                                                               |
|    |                                                                                                               |
|    |                                                                                                               |
|    |                                                                                                               |
|    |                                                                                                               |
|    |                                                                                                               |
|    |                                                                                                               |

## 4. RESULTS: Choose one of the following questions to answer.

We know you may have answers in mind for both questions; However please choose one to highlight as part of this case story

| 5. | ENABLING CONDITIONS: How have enabling conditions - resources (time/money/staff), organizational culture, or business/work processes - influenced your results? How would you advise others to navigate any challenges you may have faced? |
|----|--------------------------------------------------------------------------------------------------------------------------------------------------------------------------------------------------------------------------------------------|
|    |                                                                                                                                                                                                                                            |
|    |                                                                                                                                                                                                                                            |
|    |                                                                                                                                                                                                                                            |
|    |                                                                                                                                                                                                                                            |
|    |                                                                                                                                                                                                                                            |
|    |                                                                                                                                                                                                                                            |
|    |                                                                                                                                                                                                                                            |
|    |                                                                                                                                                                                                                                            |
|    |                                                                                                                                                                                                                                            |
|    |                                                                                                                                                                                                                                            |