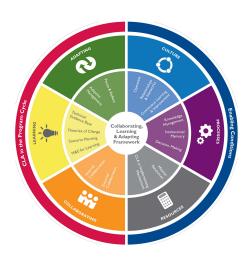

## 1. Which subcomponents of the <u>Collaborating, Learning and Adapting Framework</u> are reflected *most* in your case (select up to 5 subcomponents)?

External Collaboration
Technical Evidence Base
Theories of Change
Scenario Planning
M&E for Learning
Pause & Reflect
Adaptive Management

Internal Collaboration

Openness
Relationships & Networks

Continuous Learning & Improvement

Knowledge Management

**Institutional Memory** 

**Decision-Making** 

Mission Resources

CLA in Implementing Mechanisms